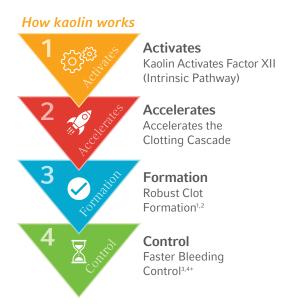

### **Kaolin** is the unique differentiator for all QuikClot® products.

- Use the body's natural clotting cascade
- Initiate the intrinsic pathway to clot formation, leading to faster bleeding control<sup>3,4+</sup>

# proven ways to control bleeding faster.3,4+